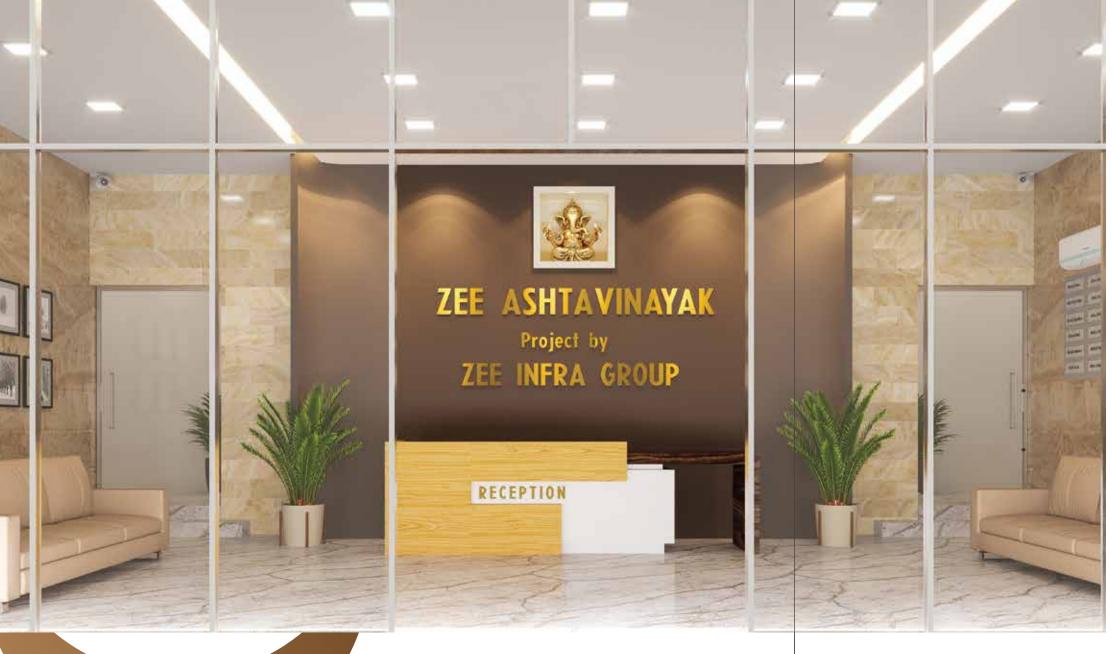

#### ENTRANCE LOBBY

Be welcomed into the premises and feel secure with a 24/7 gated security and CCTV surveillance. Enter the premises and be mesmerized with the grandeur and fine art that adorns the lobby. The huge entrance makes it fit for a King with a separate waiting area designed with comfortable and spacious sofas.