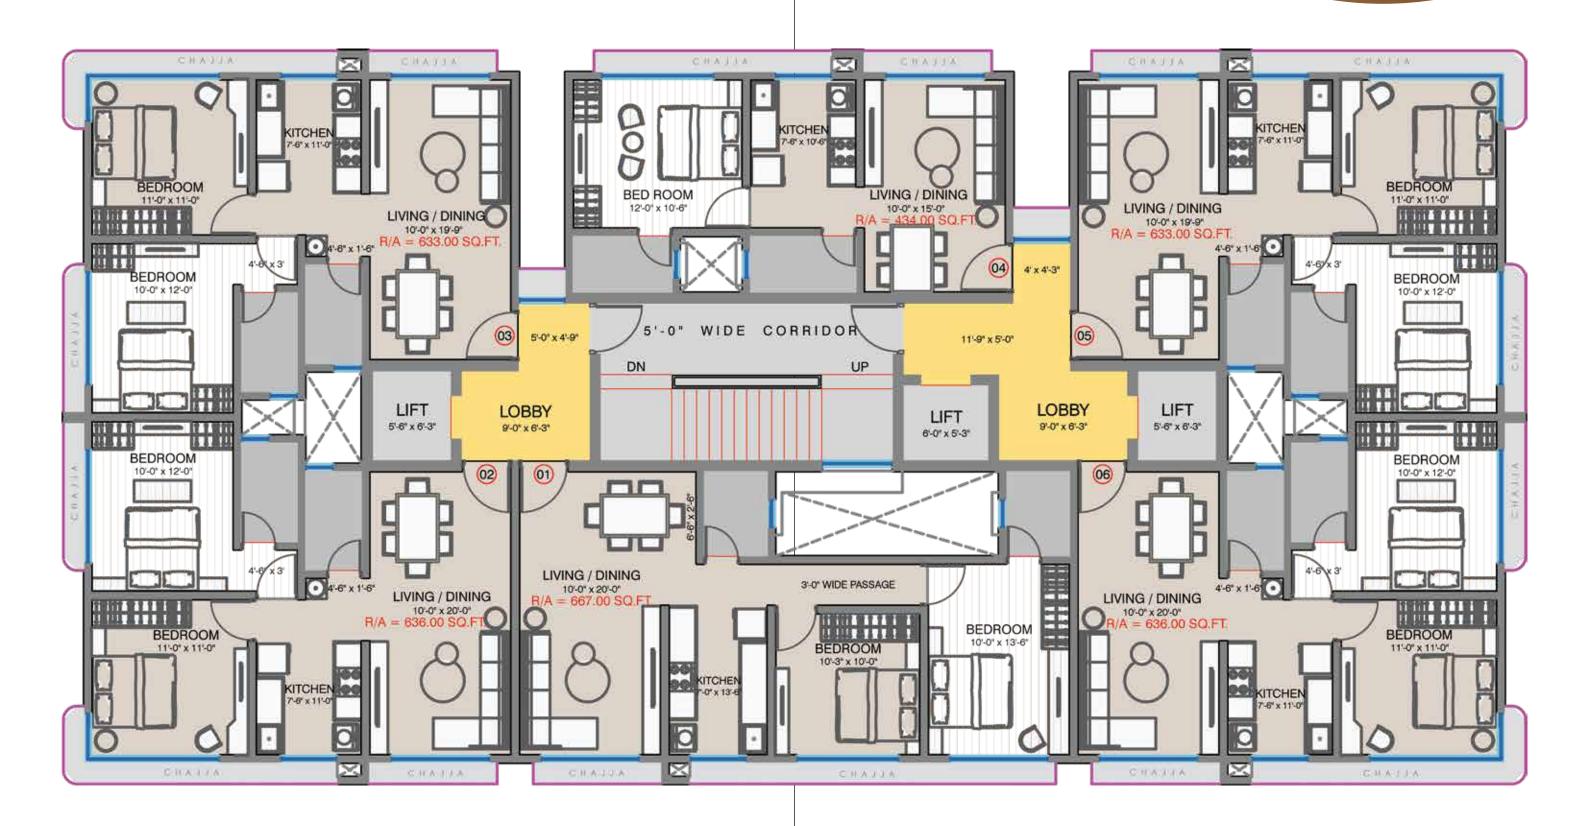

### TYPICAL FLOOR PLAN 10<sup>TH</sup> TO 16<sup>TH</sup>

Disclaimer: Floor plan is for marketing purpose and is to be used as a guide only. Floor plan is intended to give a general indication of the proposed floor layout only and may vary in the finished building. All drawings/dimensions shown are for illustrative purposes only and may not be an accurate representation of final construction and are not intended to form part of any contract or warranty unless specifically incorporated in writing into the contract. Please ask our sales advisor for details of the treatments specified for individual Premises/Offices/Shops.

Disclaimer: Floor plan is for marketing purpose and is to be used as a guide only. Floor plan is intended to give a general indication of the proposed floor layout only and may vary in the finished building. All drawings/dimensions shown are for illustrative purposes only and may not be an accurate representation of final construction and are not intended to form part of any contract or warranty unless specifically incorporated in writing into the contract. Please ask our sales advisor for details of the treatments specified for individual Premises/Offices/Shops.