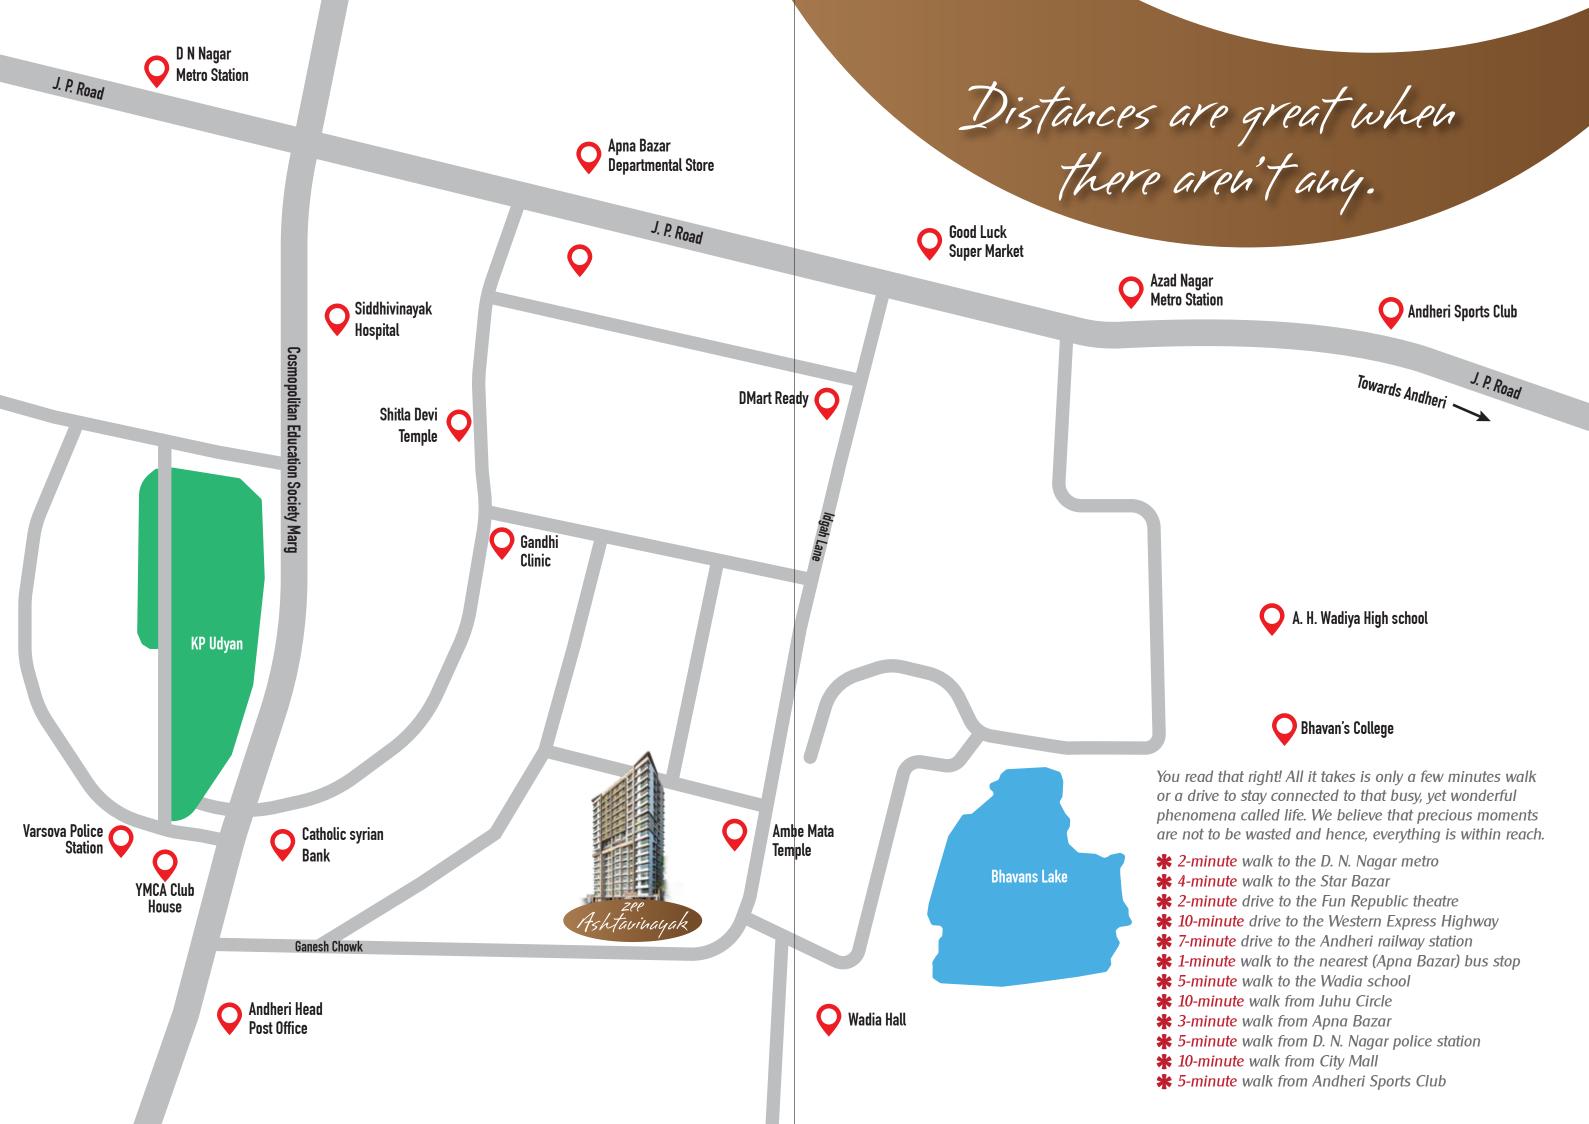

Nestled in the heart of Andheri West, a suburb that has its own magnetic charm and joy, now proudly will have another feather in its hat when it comes to unparalleled quality of homes.

One such project is Zee Ashtavinayak. A name inspired by Lord Ganesha, this project is truly a vision of Project Architect – Mr. Ashish Solanki which promises prosperity to those who live here and unity amongst its future residents. This 16 storeyed tower, offers 1, 2 & 4 BHK homes ideal for those restless citizens who push the levels of excellence in their professional lives and also strive to match it with quality lifestyle.