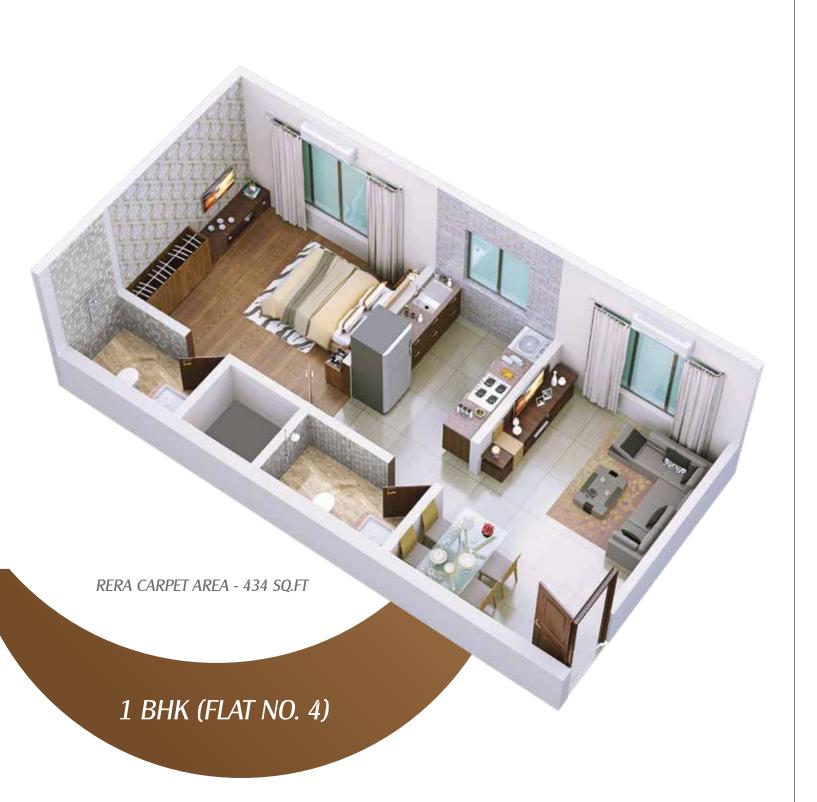

Nestled in the heart of Andheri West, a suburb that has its own magnetic charm and joy, now proudly will have another feather in its hat when it comes to unparalleled quality of homes.

One such project is Zee Ashtavinayak. A name inspired by Lord Ganesha, this project is truly a vision of Project Architect – Mr. Ashish Solanki which promises prosperity to those who live here and unity amongst its future residents. This 16 storeyed tower, offers 1, 2 & 4 BHK homes ideal for those restless citizens who push the levels of excellence in their professional lives and also strive to match it with quality lifestyle.